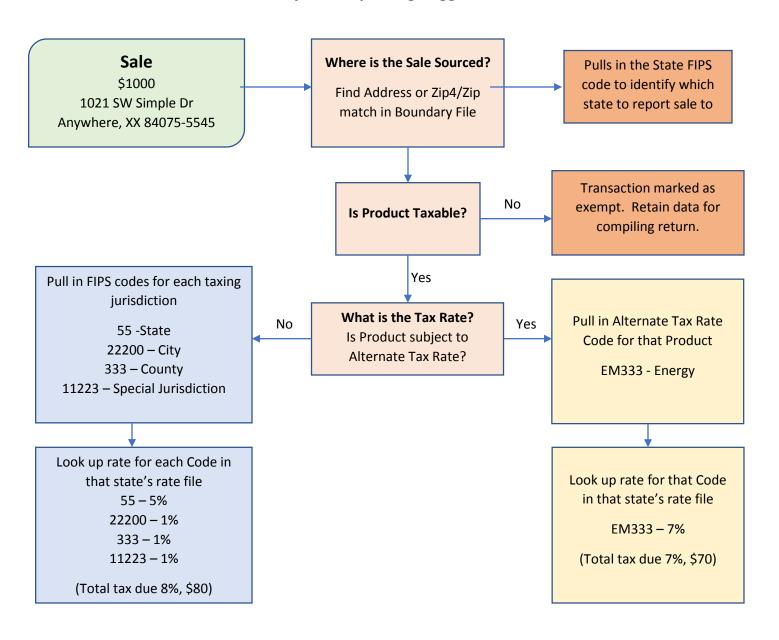

# **Alternate Rate/Boundary and Reporting Suggestion**

### **Boundary File**

| Α              | В                              | С                           | D                       | Е    | F                                | G                                   | Н              | I                     | 0        | Р        | Q      | R            | S    | Т                | U                        |
|----------------|--------------------------------|-----------------------------|-------------------------|------|----------------------------------|-------------------------------------|----------------|-----------------------|----------|----------|--------|--------------|------|------------------|--------------------------|
| Record<br>Type | Beginning<br>Effective<br>Date | Ending<br>Effective<br>Date | Low<br>Address<br>Range | _    | Odd / Even<br>Range<br>Indicator | Street Pre-<br>Directional<br>Abbr. | Street<br>Name | Street<br>Suffix Abbr | •        | Zip Code | Plus 4 | Zip Code Low |      | Zip Code<br>High | Zip<br>Extension<br>High |
| Α              | 20100101                       | 29991231                    | 1000                    | 2000 | 0                                | SW                                  | Simple         | DR                    | Anywhere | 84075    | 5545   |              |      |                  |                          |
| Α              | 20100101                       | 29991231                    | 550                     | 550  | E                                | S                                   | Form           |                       | Anywhere | 84075    | 0550   |              |      |                  |                          |
| 4              | 20100101                       | 29991231                    |                         |      |                                  |                                     |                |                       |          |          |        | 84075        | 5545 | 84075            | 5545                     |
| 4              | 20100101                       | 29991231                    |                         | ·    |                                  |                                     |                |                       |          |          |        | 84075        | 0550 | 84075            | 0550                     |
| Z              | 20100101                       | 29991231                    |                         |      |                                  |                                     |                |                       |          |          |        | 84075        |      | 84075            |                          |

| V                  | W             | Х                       | Υ                   | Z                  | АА                       | AD                                          | AE                                | AF                                    | AG:CK | CL-CW           | СХ     |
|--------------------|---------------|-------------------------|---------------------|--------------------|--------------------------|---------------------------------------------|-----------------------------------|---------------------------------------|-------|-----------------|--------|
| Composite SER code | FIPS<br>State | FIPS<br>State Indicator | FIPS<br>County Code | FIPS<br>Place Code | FIPS Place<br>Class Code | Special Tax<br>District Code<br>Source (#1) | Special Tax District<br>Code (#1) | Type of Taxing<br>Authority Code (#1) |       | Alternate rates | Energy |
|                    | 55            | 55                      | 333                 | 22200              |                          | ST                                          | 11223                             | 49                                    |       |                 | EM333  |
|                    | 55            | 55                      | 333                 |                    |                          |                                             |                                   |                                       |       |                 | EM334  |
|                    | 55            | 55                      | 333                 | 22200              |                          | ST                                          | 11223                             | 49                                    |       |                 | EM333  |
|                    | 55            | 55                      | 333                 |                    |                          |                                             |                                   |                                       |       |                 | EM334  |
|                    | 55            | 55                      | 333                 |                    |                          |                                             |                                   |                                       |       |                 | EM334  |

## **Alternate Rate/Boundary and Reporting Suggestion**

## **Alternate Rate/Boundary and Reporting Suggestion**

SER

| Regular Rates Only      |        |  |  |  |  |  |  |
|-------------------------|--------|--|--|--|--|--|--|
|                         |        |  |  |  |  |  |  |
| Total Sales             | \$1000 |  |  |  |  |  |  |
| Exemptions              | 0      |  |  |  |  |  |  |
| Taxable Sales           | 1000   |  |  |  |  |  |  |
| State Tax Due In State  | 50     |  |  |  |  |  |  |
| State Tax Due Orig OOS  | 0      |  |  |  |  |  |  |
| State Tax Due Food Drug | 0      |  |  |  |  |  |  |
| Jurisdiction Detail     |        |  |  |  |  |  |  |
| 22200                   | 10     |  |  |  |  |  |  |
| 333                     | 10     |  |  |  |  |  |  |
| 11223                   | 10     |  |  |  |  |  |  |
| Total Tax Due           | 80     |  |  |  |  |  |  |
|                         |        |  |  |  |  |  |  |

| Alternate Rate Only      |        |  |  |  |  |  |  |
|--------------------------|--------|--|--|--|--|--|--|
|                          |        |  |  |  |  |  |  |
| Total Sales              | \$1000 |  |  |  |  |  |  |
| Exemptions               | 1000   |  |  |  |  |  |  |
| Taxable Sales            | 0      |  |  |  |  |  |  |
| State Tax Due In State 0 |        |  |  |  |  |  |  |
| State Tax Due Orig OOS 0 |        |  |  |  |  |  |  |
| State Tax Due Food Drug  | 0      |  |  |  |  |  |  |
| Jurisdiction Detail      |        |  |  |  |  |  |  |
| EM333                    | 70     |  |  |  |  |  |  |
| Total Tax Due            | 70     |  |  |  |  |  |  |
|                          |        |  |  |  |  |  |  |
|                          |        |  |  |  |  |  |  |
|                          |        |  |  |  |  |  |  |
|                          |        |  |  |  |  |  |  |

### **State Process**

Regular Rates – apply tax to jurisdictions based on jurisdiction code used for reporting

**Alternate Rate** – distribute tax to each jurisdiction included in that code.

EM333: State tax \$50; 22200 (city) \$10; 11223 (Special Jurisdiction) \$10; no county (333)-product exempt from county tax.